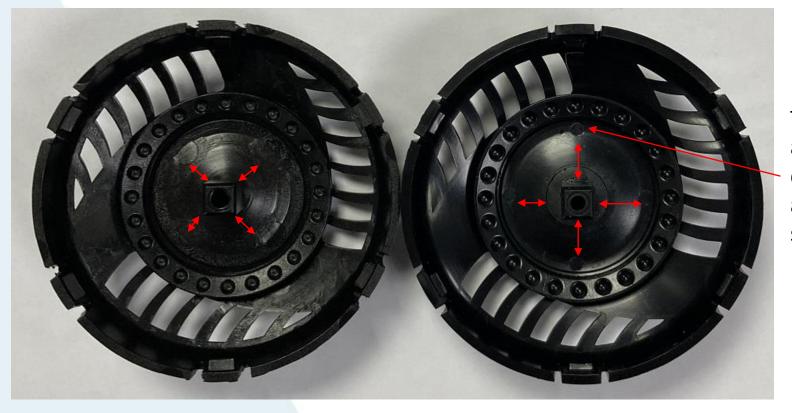

#### GENUINE APEKS SUIT VALVE

The ejector pins are 6mm diameter & diagonal to the square drive flats

The ejector pins are 3mm diameter & across from the square drive flats

THERE IS NO

THE COPY

**HOLE THROUGH** 

THE CENTER ON

COUNTERFEIT GENUINE APEKS
SUIT VALVE

THE HOLE IN THE
CENTER GOES
THROUGH ON
THE GENUINE
BACK NUT

AQUALUNG GROUP