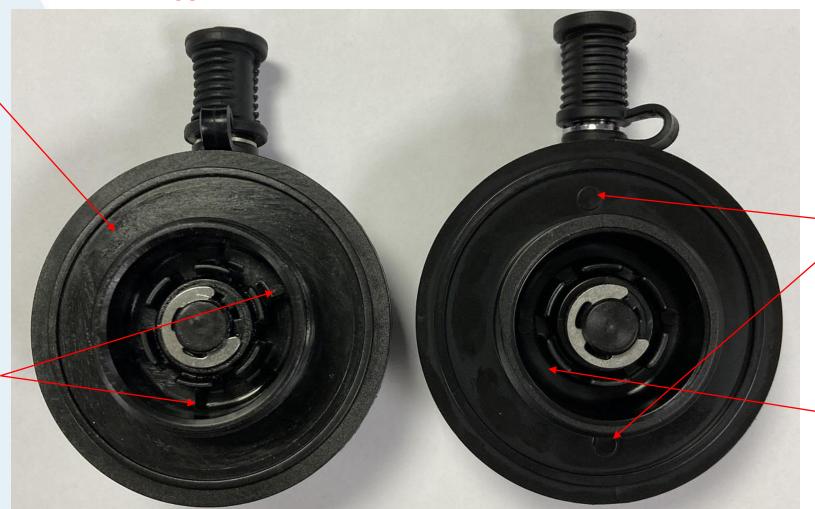

#### COUNTERFEIT SUIT VALVE

GENUINE APEKS
SUIT VALVE

Poor surface finish

Additional ribs at the bottom of the clips

Two ejector pin marks and good surface finish

No extra ribs, surface is smooth all the way round