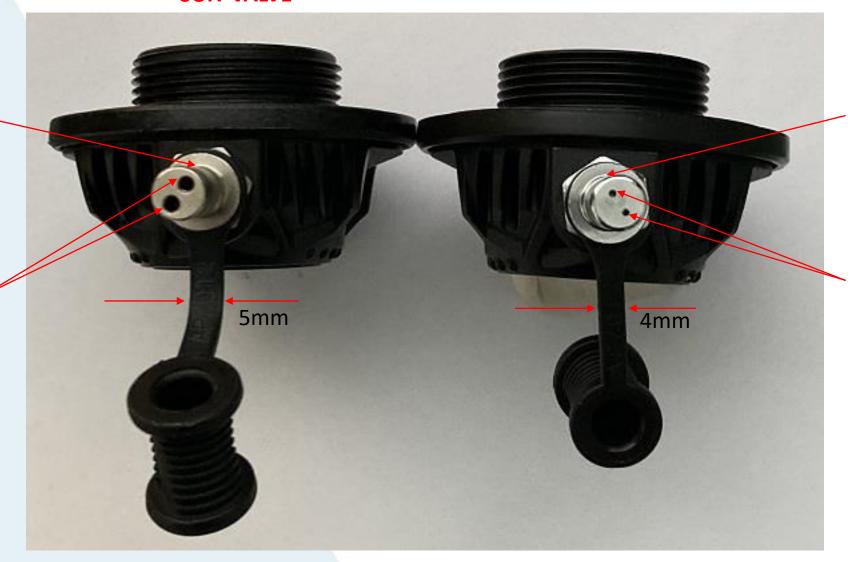

#### GENUINE APEKS SUIT VALVE

AQUALUNG GROUP

Nickel colour connector

2mm diameter inlet holes

Bright chrome plate connector

1mm diameter inlet holes