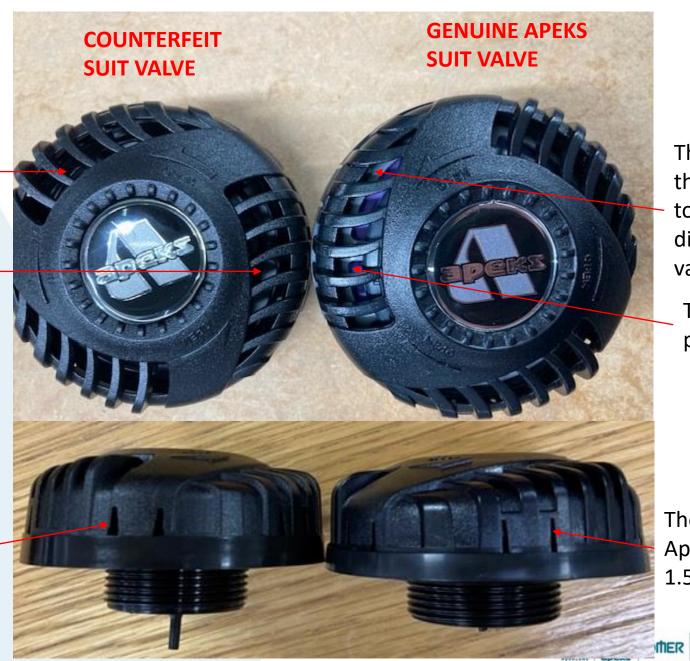

### COUNTERFEIT SUIT VALVE

#### GENUINE APEKS SUIT VALVE

The ejector pins are 6mm diameter & diagonal to the square drive flats

The ejector pins are 3mm diameter & across from the square drive flats

THERE IS NO

THE COPY

**HOLE THROUGH** 

THE CENTER ON

COUNTERFEIT GENUINE APEKS
SUIT VALVE

THE HOLE IN THE
CENTER GOES
THROUGH ON
THE GENUINE
BACK NUT

AQUALUNG GROUP