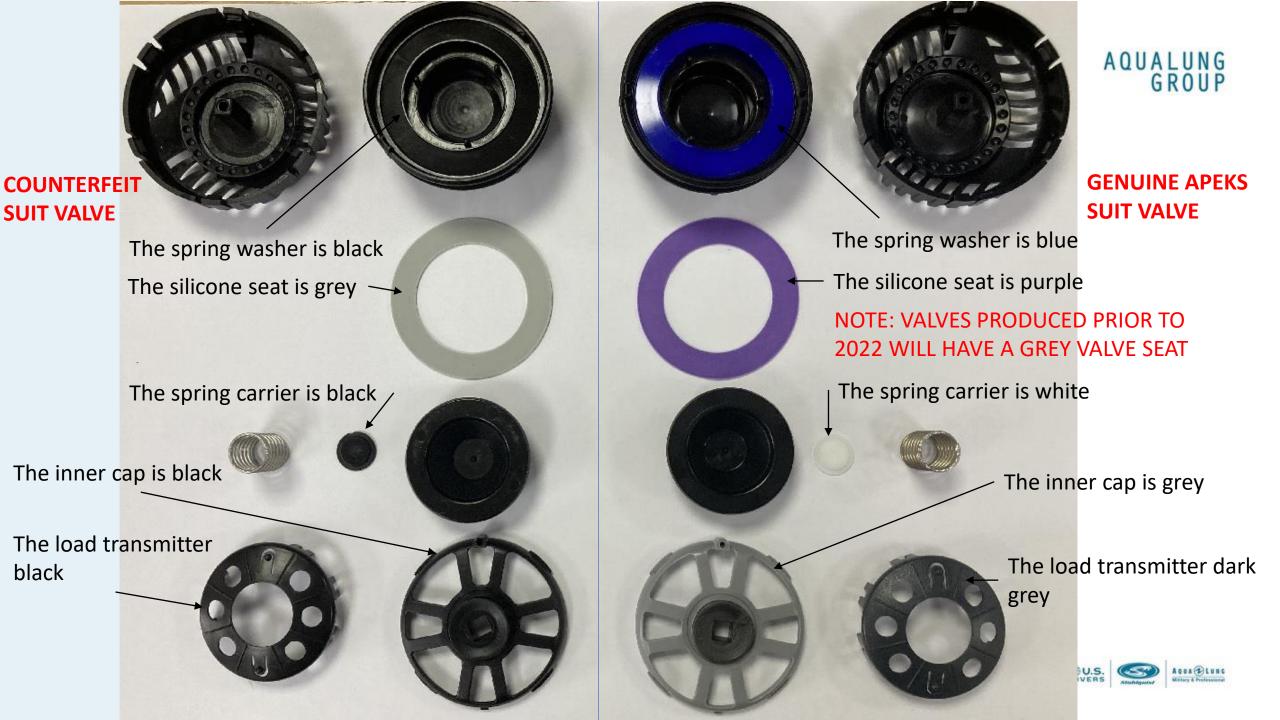

Low Profile Dump Valve

The inner cap is black

The silicone gasket is grey

The silicone "cut out" clips on the copy are 1.25mm -1.9mm wide

AQUALUNG GROUP

The inner cap is grey – this is the easiest way to tell without disassembling the valve.

The silicone gasket is purple (or grey pre 2022)

The "cut out" clips on the Apeks valve are 1mm-1.5mm wide